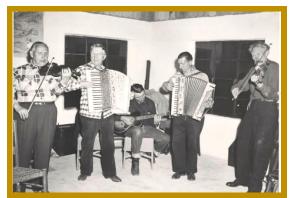

Newsletter of the Calaveras Gem and Mineral Society, Inc.

A Room of Thankful Members in 1952

Robin Williams, CGMS Editor P.O. Box 1135 Murphys, CA 95247

## HEY GUYS!

Look who did the dishes back in 1952!

```
(1952 Dinner - W. G. Daniel)
```

and...To ALL Club Members... Please bring your favorite Thanksgiving Dishes and Desserts for the Potluck to accompany the Turkey and all the fixins'.

Thank you to all the members who volunteer and support our club!

Anna Christiansen 2018 President

Pot Luck AND Music! Good ol' 1952!