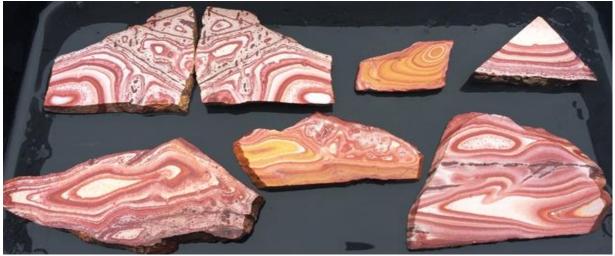

## **CO-OP FIELD TRIP INFO** ~ from Brad Becker

Examples of Wonderstone aka Bull's Eye RHYOPLITE

The last weekend of September, CGMS hosted the CO-OP field trip to Fallon, NV. I would like to thank all of our members for their strong turnout. It was nice to see all the new faces! It was the best turn out in years!! We had twenty-one people the first day and fifteen the second day. Saturday, we collected jaspers, crystals and calcite.

Sunday, we collected unusual concretions from an ancient hot water vent and afterwards, some of us went to Wonderstone Mountain for bull's eye rhyolite. It was perfect rock hounding weather and everyone seemed to have a good time and found plenty of material. We'll keep you posted for any upcoming CO-OP field trips. Thanks again everyone for a great field trip. It was a lot of fun.