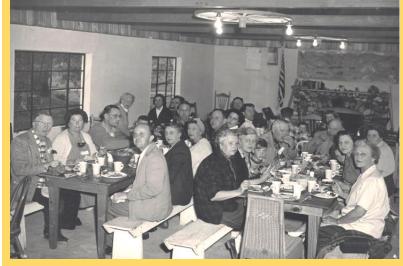

Newsletter of the Calaveras Gem and Mineral Society, Inc.

A Room of Thankful Members in 1952

Robin Williams, CGMS Editor P.O. Box 1135 Murphys, CA 95247

## HEY GUYS!

Look who did the dishes back in 1952!

```
(1952 Dinner - W. G. Daniel)
```

and...To ALL Club Members... Please bring your favorite Thanksgiving Dishes and Desserts for the Potluck to accompany the Turkey and all the fixins'.

Thank you to all the members who volunteer and support our club!

Anna Christiansen 2018 President

Pot Luck AND Music! Good ol' 1952!